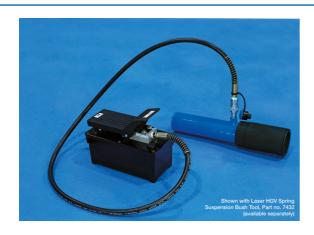

## **Additional Information**

- Durable, compact design (242 x 127 x 204mm), with pedal control. Hose length: 1.8m, fitted with 3/8"NPT hydraulic couplings.
- · Internal relief valve automatically releases pressure when maximum is exceeded.
- Output flow rate (no load): 0 bar: 1.3L/min; 700 bar: 0.24L/min. Air pressure range: 7-11kg/cm².
- · Usable oil capacity: 1500cc. Includes oil level gauge to monitor oil level; for hand pump unit see Laser 7861.
- Ideal for use with HGV Spring Suspension Bush Tool please see Laser Part No. 7432.