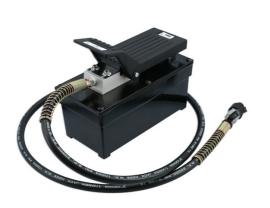

## Air Powered Hydraulic Pump 700 bar

Foot operated air powered hydraulic pump connects to workshop airline and delivers up to 700 bar (10,000psi) pressure. Applications include powering hydraulic rams and cylinders used for body work, bush, bearing removal and fitting.

## **Additional Information**

- Durable, compact design (242 x 127 x 204mm), with pedal control. Hose length: 1.8m, fitted with 3/8"NPT hydraulic couplings.
- · Internal relief valve automatically releases pressure when maximum is exceeded.
- Output flow rate (no load): 0 bar: 1.3L/min; 700 bar: 0.24L/min. Air pressure range: 7-11kg/cm².
- · Usable oil capacity: 1500cc. Includes oil level gauge to monitor oil level; for hand pump unit see Laser 7861.
- Ideal for use with HGV Spring Suspension Bush Tool please see Laser Part No. 7432.