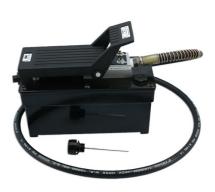

## Air Powered Hydraulic Pump 700 bar

Foot operated air powered hydraulic pump connects to workshop airline and delivers up to 700 bar (10,000psi) pressure. Applications include powering hydraulic rams and cylinders used for body work, bush, bearing removal and fitting.

## **Additional Information**

- Durable, compact design (242 x 127 x 204mm), with pedal control. Hose length: 1.8m, fitted with 3/8"NPT hydraulic couplings.
- · Internal relief valve automatically releases pressure when maximum is exceeded.
- Output flow rate (no load): 0 bar: 1.3L/min; 700 bar: 0.24L/min. Air pressure range: 7-11kg/cm².
- · Usable oil capacity: 1500cc. Includes oil level gauge to monitor oil level; for hand pump unit see Laser 7861.
- Ideal for use with HGV Spring Suspension Bush Tool please see Laser Part No. 7432.