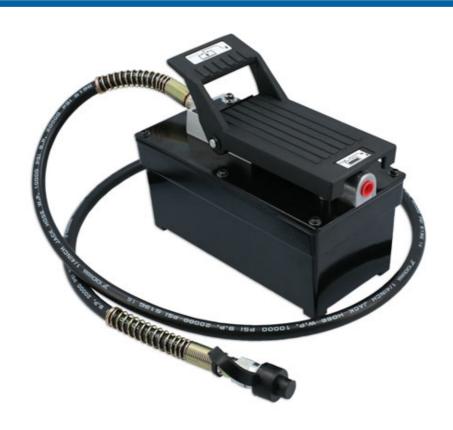

## Air Powered Hydraulic Pump 700 bar

Foot operated air powered hydraulic pump connects to workshop airline and delivers up to 700 bar (10,000psi) pressure. Applications include powering hydraulic rams and cylinders used for body work, bush, bearing removal and fitting.

## **Additional Information**

- Durable, compact design (242 x 127 x 204mm), with pedal control. Hose length: 1.8m, fitted with 3/8"NPT hydraulic couplings.
- · Internal relief valve automatically releases pressure when maximum is exceeded.
- Output flow rate (no load): 0 bar: 1.3L/min; 700 bar: 0.24L/min. Air pressure range: 7-11kg/cm².
- · Usable oil capacity: 1500cc. Includes oil level gauge to monitor oil level; for hand pump unit see Laser 7861.
- Ideal for use with HGV Spring Suspension Bush Tool please see Laser Part No. 7432.